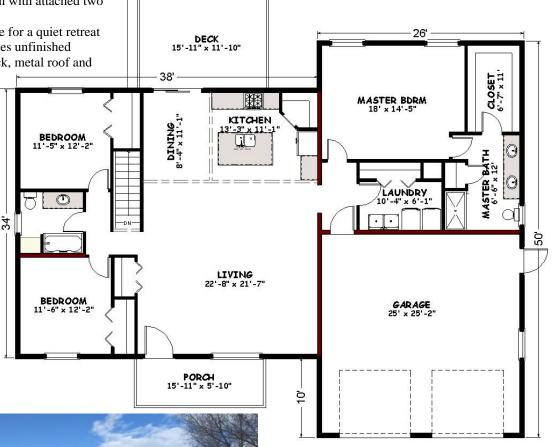

## Floor Plan Collection 2024

Square Feet: 1,922 Bedrooms/Baths: 3/2

 Great 3 bedroom plan with attached two car garage

- · Secluded master suite for a quiet retreat
- Turnkey price includes unfinished basement, porch, deck, metal roof and attached garage