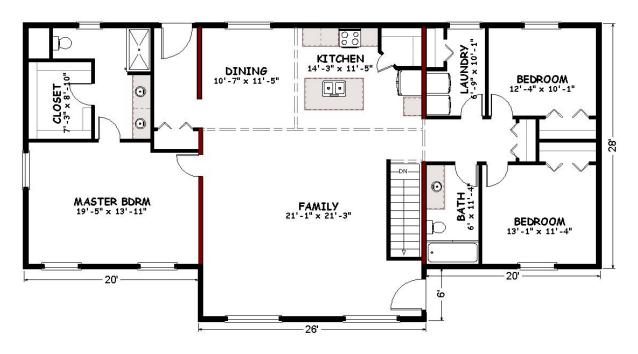

## "Montana"

Square Feet: 2,004
Bedrooms/Baths: 3/2

- Our most popular plan
- Spacious, open living area with picture windows
- Turnkey price includes full basement, fireplace, luxury master suite, deck
- · Loft option over kitchen/dining area