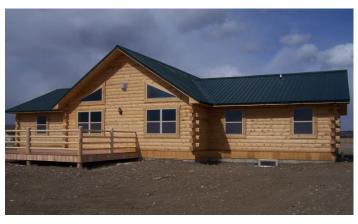

## "Montana"

Square Feet: 2,004
Bedrooms/Baths: 3/2

- Our most popular plan
- Spacious, open living area with picture windows
- Turnkey price includes full basement, fireplace, luxury master suite, deck
- · Loft option over kitchen/dining area

## \*Pricing:

Log Kit \$ 43,990 Built Shell \$ 167,990 Built Shell/Builders Kit \$ 198,990 Turnkey \$ 423,900 Job location may impact final cost

\*Prices are subject to change. Prices include standard options, but do not include land. Customer choices may increase or decrease the final cost. Photos are representative of building style only; individual homes will vary.