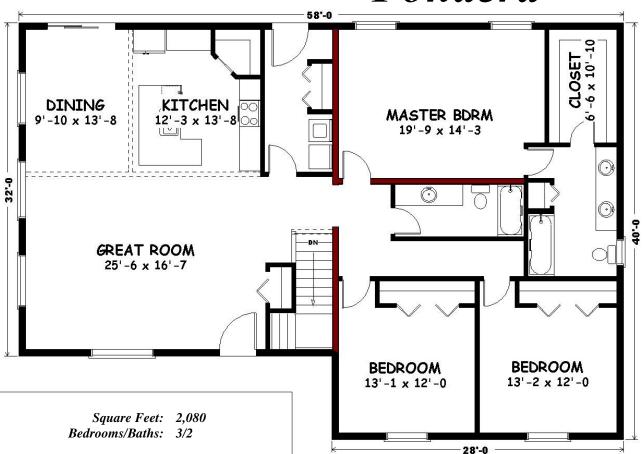

## Floor Plan Collection 2024

"Pondera"

- Large family plan with basement two car garage
- Great plan for lots with a view
- Turnkey price includes basement, porch, deck, tuck-under garage, fireplace

## · \*Pricing:

 Log Kit
 \$ 40,990

 Built Shell
 \$ 172,990

 Built Shell/Builders Kit
 \$ 199,990

 Turnkey
 \$ 444,900

Job location may impact final cost

\*Prices are subject to change. Prices include standard options, but do not include land. Customer choices may increase or decrease the final cost. Photos are representative of building style only; individual homes will vary.