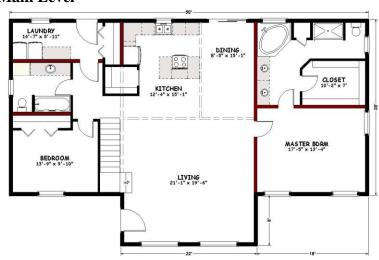

#### Main Level

Square Feet: 3,076 Bedrooms/Baths: 4/3

- 2-story plan with wrap-around loft
- spacious great room with picture windows, ideal for locations with a view
- turnkey price includes full unfinished basement, deck, fireplace, Jacuzzi master suite