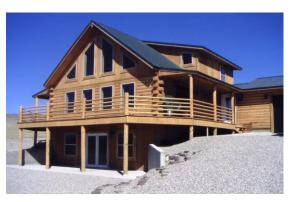

## Paramount Log Homes

9717 Shepherd Rd. Shepherd, MT 59079 (406) 373-5811

<u>www.paramountloghomes.com</u> info@paramountloghomes.com

# Floor Plan Collection 2024

### "Powder River"

#### Main Level



Square Feet: 3,076 Bedrooms/Baths: 4/3

- 2-story plan with wrap-around loft
- spacious great room with picture windows, ideal for locations with a view
- turnkey price includes full unfinished basement, deck, fireplace, Jacuzzi master suite

#### \* Pricing:

Log Kit \$ 70,990 Built Shell Kit \$ 220,990 Built Shell/Builders Kit \$ 277,990 Turnkey \$ 553,900 Job location may impact final cost

#### 2<sup>nd</sup> Story





\*Prices are subject to change. Prices include standard options, but do not include land. Customer choices may increase or decrease the final cost. Photos are representative of building style only; individual homes will vary.