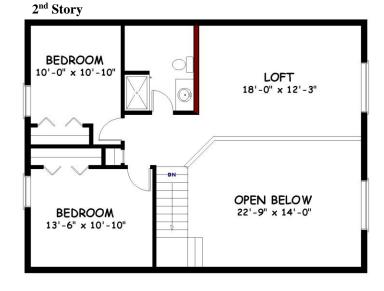

## "Yellowstone"

Square Feet: 1,864
Bedrooms/Baths: 3/2.5

- · Two-story plan with a cozy cabin feel
- Roomy loft overlooks living area
- Turnkey price includes basement and deck