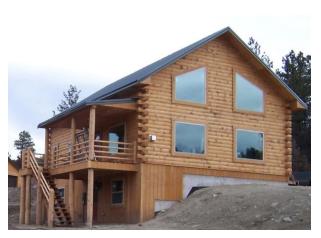

## "Yellowstone"

Square Feet: 1,864
Bedrooms/Baths: 3/2.5

- · Two-story plan with a cozy cabin feel
- Roomy loft overlooks living area
- Turnkey price includes basement and deck

\*Prices are subject to change. Prices include standard options, but do not include land. Customer choices may increase or decrease the final cost. Photos are representative of building style only; individual homes will vary.